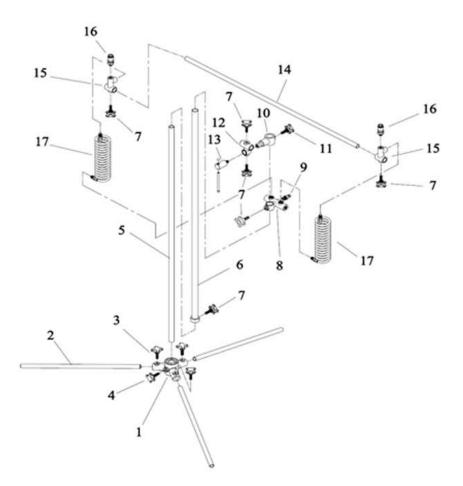

| ITEM# | ORDERING PART# | PART DESCRIPTION     |
|-------|----------------|----------------------|
| 1     | PRT16801-01    | END STAND            |
| 2     | PRT16801-02    | STEEL TUBE           |
| 3     | PRT16801-03    | HANDLE SCREW         |
| 4     | PRT16801-04    | HANDLE SCREW (M8*35) |
| 5     | PRT16801-05    | VERRICAL TUBE        |
| 6     | PRT16801-06    | MOVABLE TUBE         |
| 7     | PRT16801-07    | HANDLE SCREW         |
| 8     | PRT16801-08    | AIR INLET            |
| 9     | PRT16801-09    | PLUG                 |
| 10    | PRT16801-10    | SWIVEL BODY          |
| 11    | PRT16801-11    | HANDLE SCREW         |
| 12    | PRT16801-12    | ROTARY SEAT          |
| 13    | PRT16801-13    | LEVEL SCREW          |
| 14    | PRT16801-14    | ARM                  |
| 15    | PRT16801-15    | GUN BRACKET          |
| 16    | PRT16801-16    | COUPLER              |
| 17    | PRT16801-17    | 8*12*5M HOSE         |