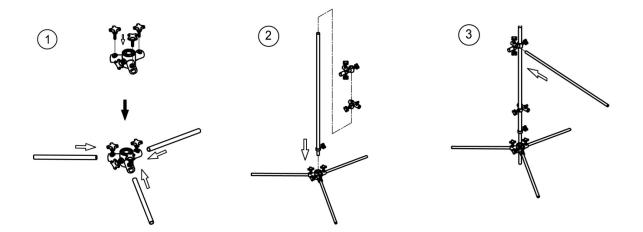

## **Assembly Instructions:**

- 1) Assemble feet to base
- 2) Mount the vertical tube, be sure to place the ring with the locking screw downwards
- 3) Mount the horizontal bar
- 4) Assemble both air hoses to the five port air inlet
- 5) Place the two gun supports on the horizontal bar