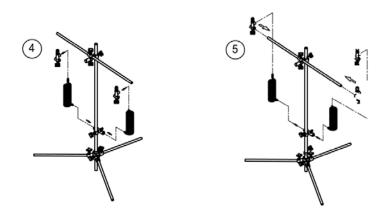

## **Assembly Instructions:**

- 1) Assemble feet to base
- 2) Mount the vertical tube, be sure to place the ring with the locking screw downwards
- 3) Mount the horizontal bar
- 4) Assemble both air hoses to the five port air inlet
- 5) Place the two gun supports on the horizontal bar